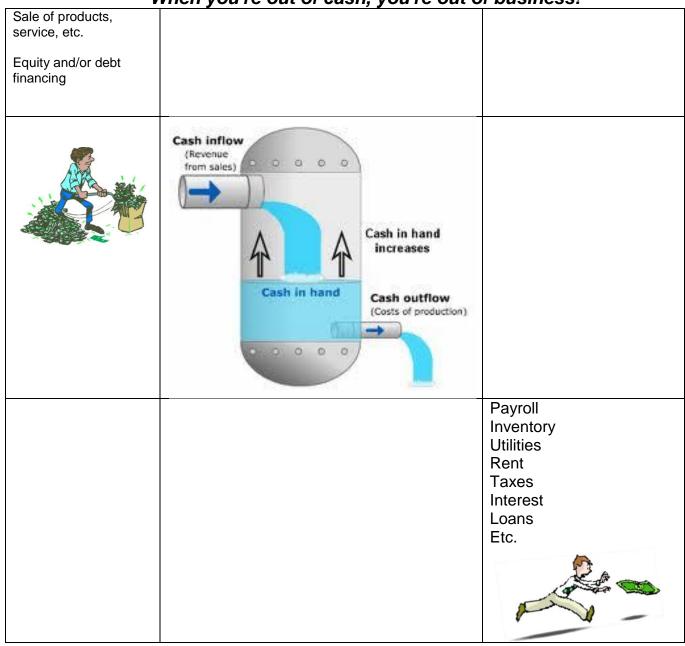

# **Cash Flow**

- When CASH INFLOW is consistently larger than CASH OUTFLOW = business is profitable and sustainable
- If and when Cash goes out faster than Cash comes in, = business could bankrupt even when profitable

# **Cash Flow defined...**

Cash Flow is simply the difference between the cash flowing INTO and OUT OF a business over the course of an accounting period

Cash Flow is a "net" figure:

Cash flow is positive when actual receipts exceed actual disbursements

Cash flow is negative when cash flowing out exceeds cash flowing in