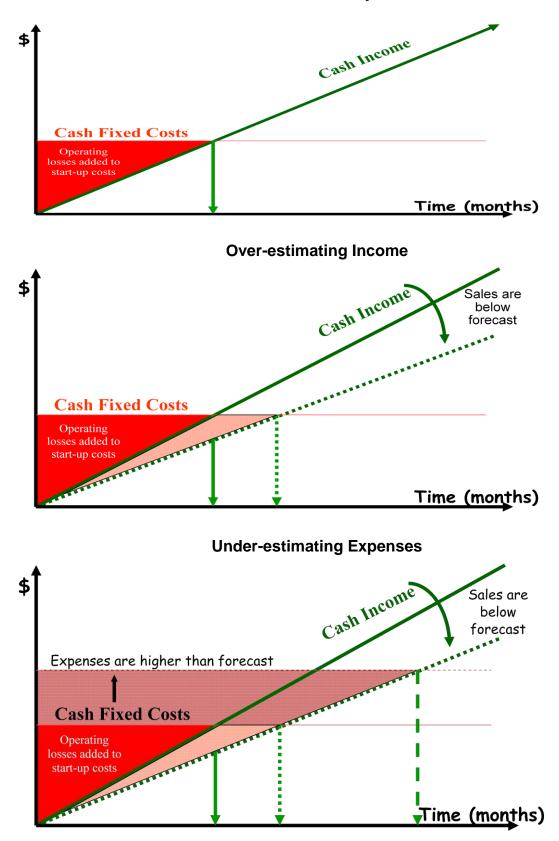

#### Dangers to Cash Flow

- Low inventory turnover
- Slow pay receivables
- High interest expense; excessive debt
- Out of control expenses
- Too low selling price
- Missed discounts
- Shrinkage (inventory and cash)