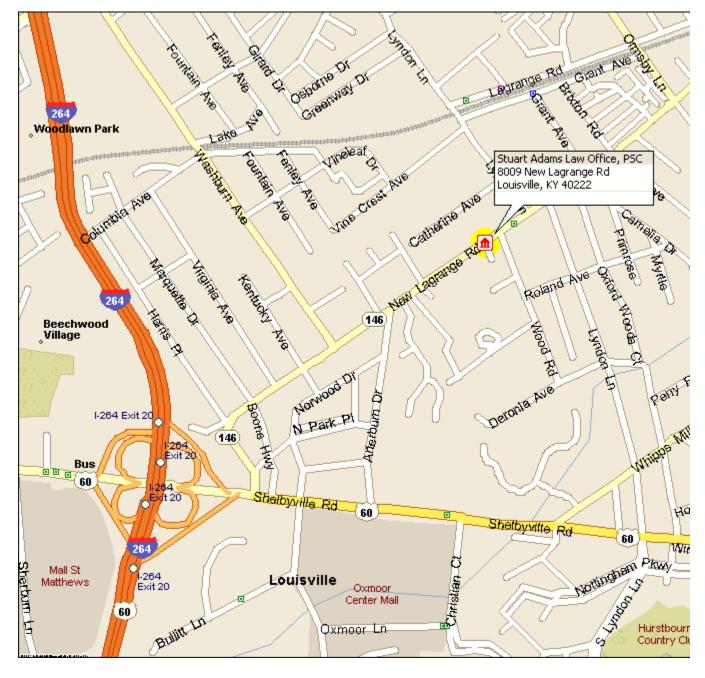

Stuart Adams Law Office, P.S.C.
Lynnhurst Office Condominiums, Suite 1
8009 New LaGrange Road
Louisville, Kentucky 40222-4791
Phone (502) 587-7750
Facsimile (502) 585-7177
E-Mail biz-law@juristechnology.com

HOME ARTICLE INDEX DISCLAIMER

**Travel directions to our office:** 

• From Downtown Louisville or Southern Indiana, travel East on Interstate 264 to Exit 2

- (Shelbyville Road). Then travel East again, taking the left turn (New LaGrange Road-146) be Budget Car Rental and Ken Towery Firestone. Travel approximately one half mile until you New LaGrange Road, which is in Lynnhurst Office Condominiums, on the left. If you reach l or see the Walgreen Drug Store on the right, you've gone too far.
- From the Hurstbourne Lane area and Eastern Jefferson County, travel West on She Road, taking a left on Lyndon Lane. At the corner of Lyndon Lane and New LaGrange Road at the Walgreen Drug Store, traveling East on New LaGrange Road. Lynnhurst Office Condwill be on the right, approximately 100 yards after you turn. We are across the street from Popartments.
- From Southern Jefferson County and beyond, travel North on Interstate 264 to Exit 20 Road). Then travel East again, taking the left turn (New LaGrange Road-146) between Budg Rental and Ken Towery Firestone. Travel approximately one half mile until you reach 8009 I LaGrange Road, which is in Lynnhurst Office Condominiums, on the left. If you reach Lyndsee the Walgreen Drug Store on the right, you've gone too far.